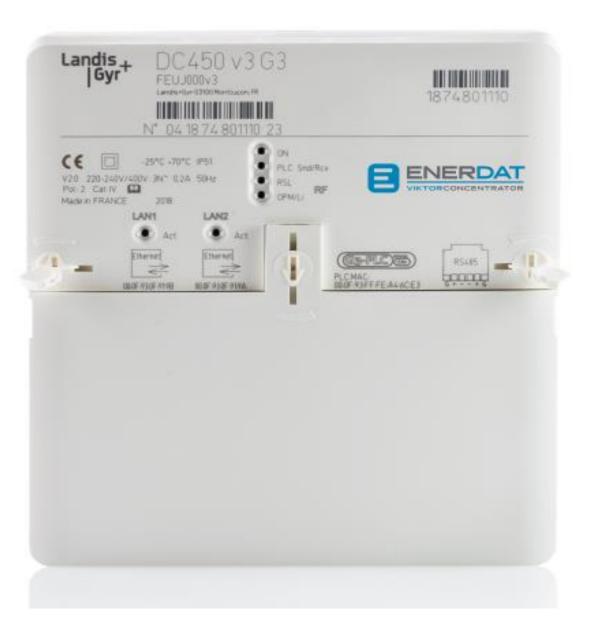

#### DC450G3

efficient metering collection and control

#### WSPLC 2018 Viktor Concentrator

Is a field proven device for efficient metering data collection and meter control. Viktor is design for a large scale meter reading and controlling applications and supports multiple communication interfaces.

#### WSPLC 2018 Viktor Concentrator

Viktor concentrator uses G3-PLC communication and offers the following immediate benefits:

- High speed
- Improved robustness
- Guaranteed Interoperability (IDIS)
- High security
- Migration from PLAN+ to G3-PLC
- Can run G3-PLC in the Cenelec A and the G3-500 (150-500kHz) band

### WSPLC 2018 Viktor Concentrator overview

- Modular FW architecture
- Support for check meter
- Exchangeable WAN modules

#### Security:

- Secure boot loader (signed FW)
- HSM on board
- File system encryption
- WAN and LAN interfaces encryption
- G3 MAC security
- COSEM security
- Tamper and DC alarms