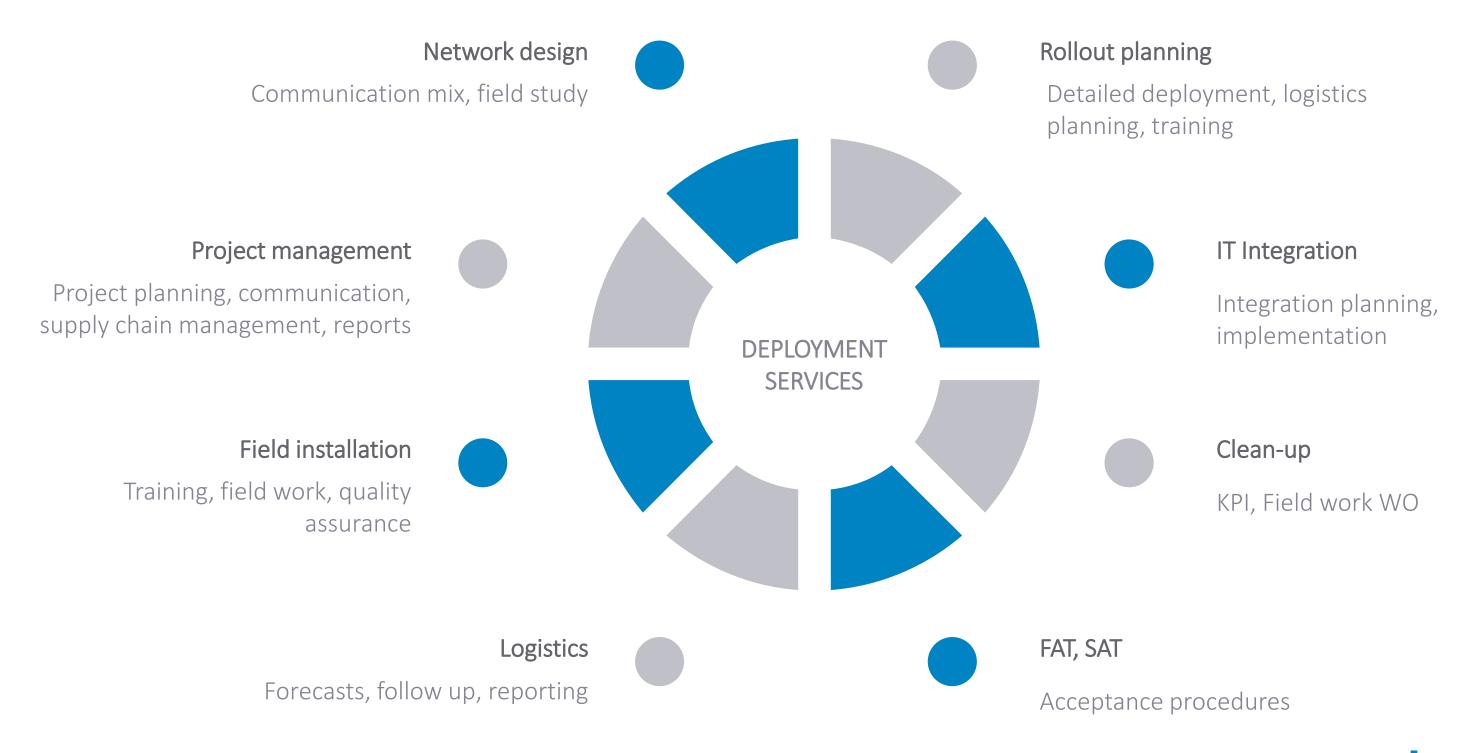

ntrol. Viktor is design for a large scale meter reading and controlling applications and supports multiple communication interfaces.





#### WSPLC 2018 Viktor Concentrator

Viktor concentrator uses G3-PLC communication and offers the following immediate benefits:

- High speed
- Improved robustness
- Guaranteed Interoperability (IDIS)
- High security
- Migration from PLAN+ to G3-PLC
- Can run G3-PLC in the Cenelec A and the G3-500 (150-500kHz) band



### WSPLC 2018 Viktor Concentrator overview

- Modular FW architecture
- Support for check meter
- Exchangeable WAN modules

#### Security:

- Secure boot loader (signed FW)
- HSM on board
- File system encryption
- WAN and LAN interfaces encryption
- G3 MAC security
- COSEM security
- Tamper and DC alarms



# WSPLC 2018 deployment phase





# WSPLC 2018 operation and maintenance phase





#### WSPLC 2018 References

- Over 190 systems globally
- Wide market penetration not only in Europe, also in Asia, Africa and Australia
- Customers represent distribution utilities, factories, mobile operators, railways, heat/cold metering and grid companies





#### WSPLC 2018 Contact

All questions or additional information.

ENERDAT-S d.o.o.

Poslovna cona A 2

SI-4208 ŠENČUR

Slovenia

E-mail: info@enerdat.com

Phone: 04 2927 400



thank you.