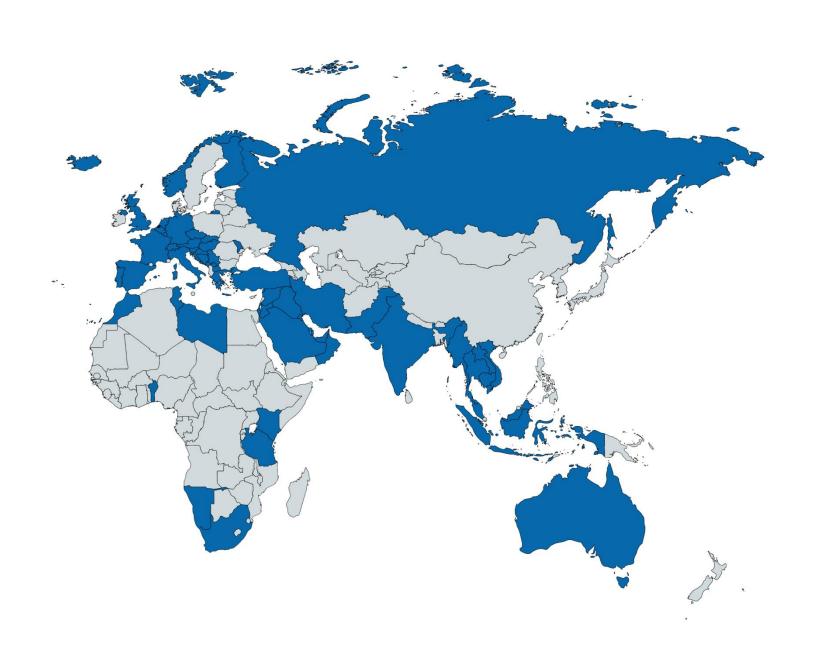

#### WSPLC 2018 References

- Over 190 systems globally
- Wide market penetration not only in Europe, also in Asia, Africa and Australia
- Customers represent distribution utilities, factories, mobile operators, railways, heat/cold metering and grid companies