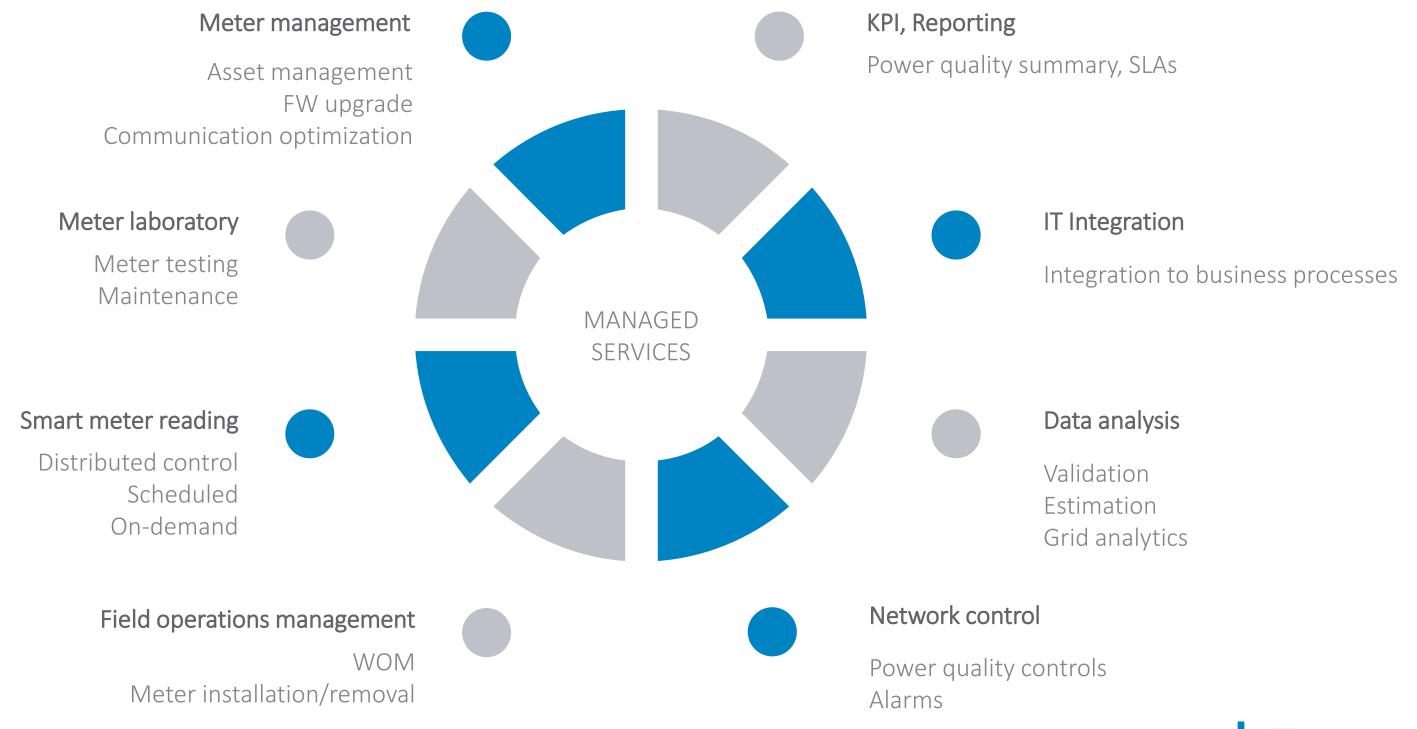

### WSPLC 2018 AdvanceHES™ Suite

management tool.

#### AdvanceCore™ AdvanceCollector™ Next-generation smart grid tool. Communication and collection tool. AdvanceTuneUp™ AdvanceCrypto™ Built-in key management. Grid clean-up tool. المال AdvanceKPI™ AdvanceAPI™ RESTful web services. Monitoring and performance