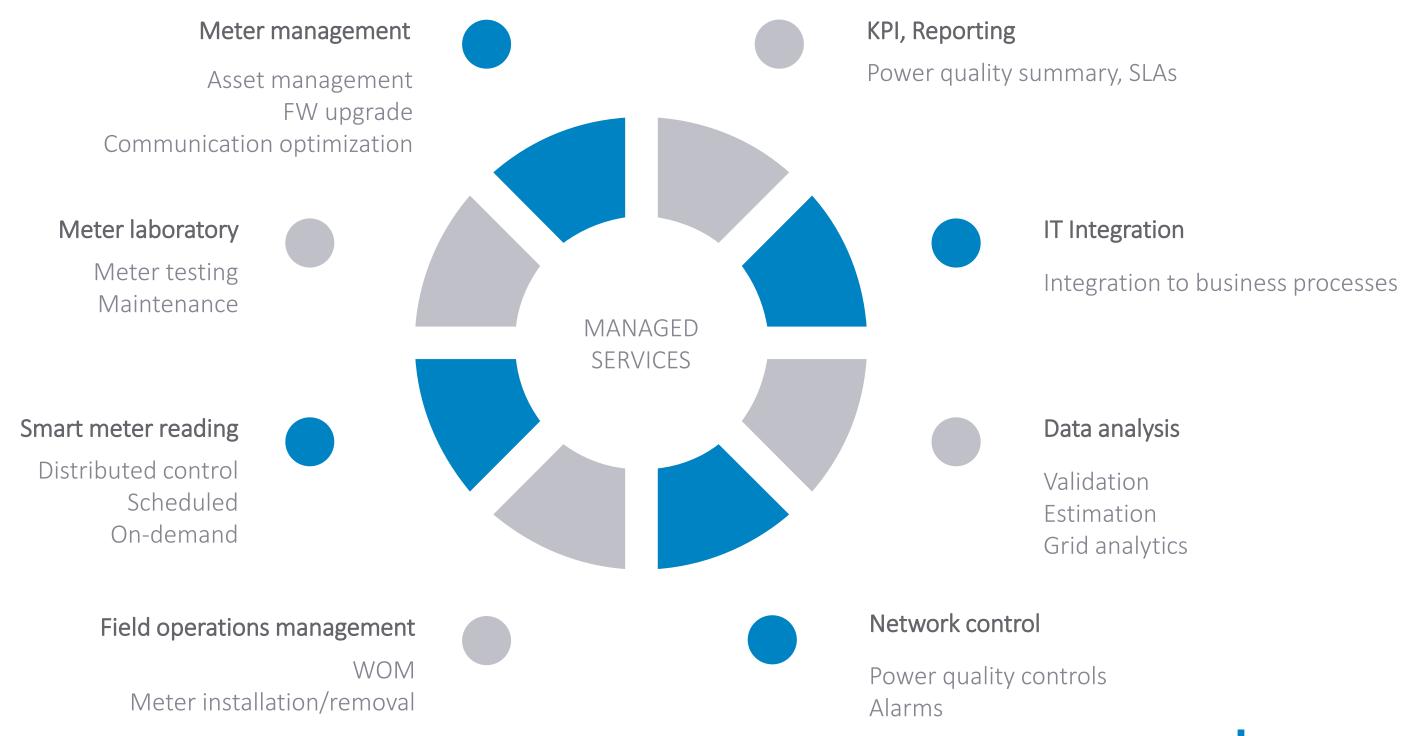

## WSPLC 2018 AdvanceHES™ Suite

management tool.

#### AdvanceCore™ AdvanceCollector™ Next-generation smart grid tool. Communication and collection tool. AdvanceTuneUp™ AdvanceCrypto™ Built-in key management. Grid clean-up tool. المال AdvanceKPI™ AdvanceAPI™ RESTful web services. Monitoring and performance