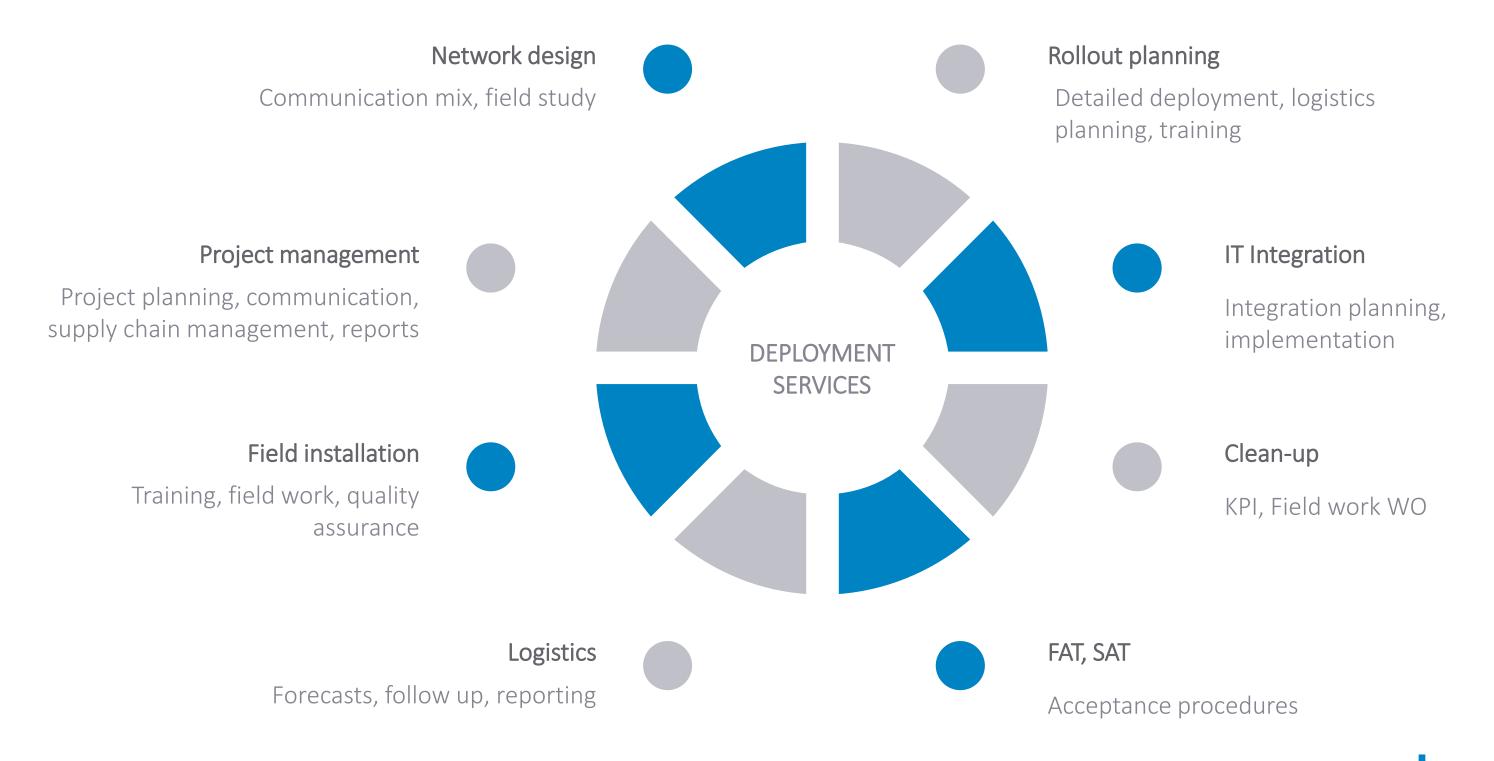

er reading and intelligent meter management exploiting the power of a new generation of Landis+Gyr data concentrator DC450.





# WSPLC 2018 Viktor Concentrator application

Viktor concentrator uses G3-PLC communication and offers the following immediate benefits:

- High speed
- Improved robustness
- Guaranteed Interoperability (IDIS)
- High security
- Migration from PLAN+ to G3-PLC
- Can run G3-PLC in the Cenelec A and the G3-500 (150-500kHz) band



### WSPLC 2018 Viktor Concentrator overview

- Modular FW architecture
- Support for check meter
- Exchangeable WAN modules

#### Security:

- Secure boot loader (signed FW)
- HSM on board
- File system encryption
- WAN and LAN interfaces encryption
- G3 MAC security
- COSEM security
- Tamper and DC alarms



# WSPLC 2018 deployment phase





# WSPLC 2018 operation and maintenance phase





#### WSPLC 2018 References

- Over 190 systems globally
- Wide market penetration not only in Europe, also in Asia, Africa and Australia
- Customers represent distribution utilities, factories, mobile operators, railways, heat/cold metering and grid companies





### WSPLC 2018 Contact

All questions or additional information.

ENERDAT-S d.o.o.

Poslovna cona A 2

SI-4208 ŠENČUR

Slovenia

E-mail: info@enerdat.com

Phone: 04 2927 400



thank you.