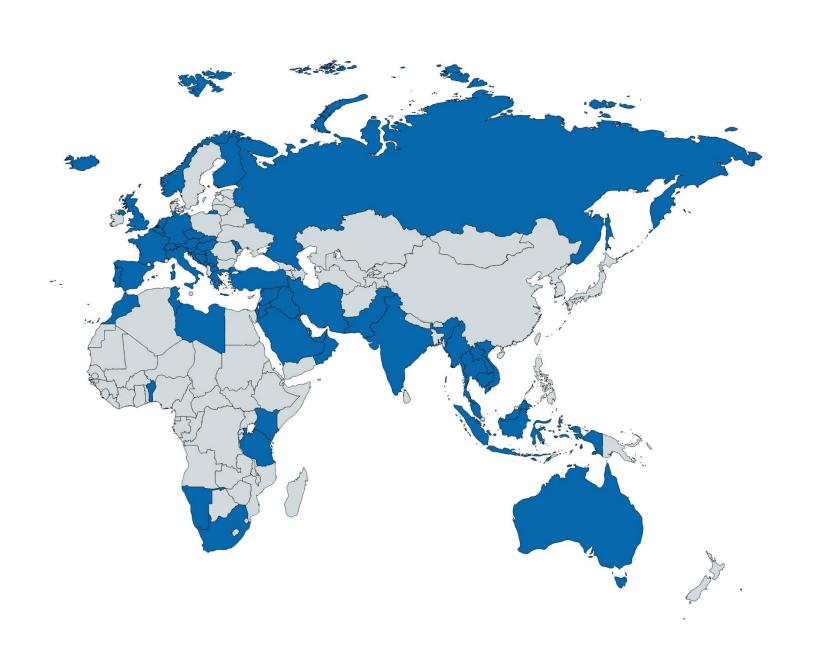

#### WSPLC 2018 References

- Over 190 systems globally
- Wide market penetration not only in Europe, also in Asia, Africa and Australia
- Customers represent distribution utilities, factories, mobile operators, railways, heat/cold metering and grid companies