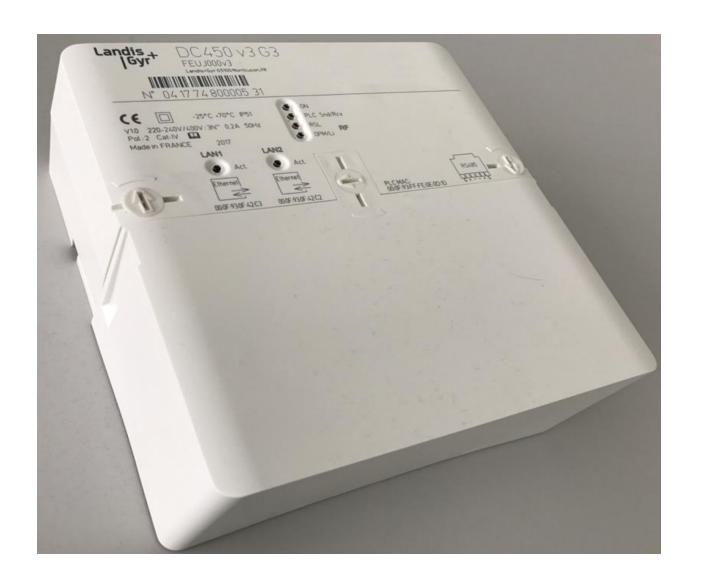

#### DC450G3

efficient metering collection and control

# WSPLC 2018 Viktor Concentrator application

Data concentrator application for large scale meter reading and intelligent meter management exploiting the power of a new generation of Landis+Gyr data concentrator DC450.

# WSPLC 2018 Viktor Concentrator application

Viktor concentrator uses G3-PLC communication and offers the following immediate benefits:

- High speed
- Improved robustness
- Guaranteed Interoperability (IDIS)
- High security
- Migration from PLAN+ to G3-PLC
- Can run G3-PLC in the Cenelec A and the G3-500 (150-500kHz) band

### WSPLC 2018 Viktor Concentrator overview

- Modular FW architecture
- Support for check meter
- Exchangeable WAN modules